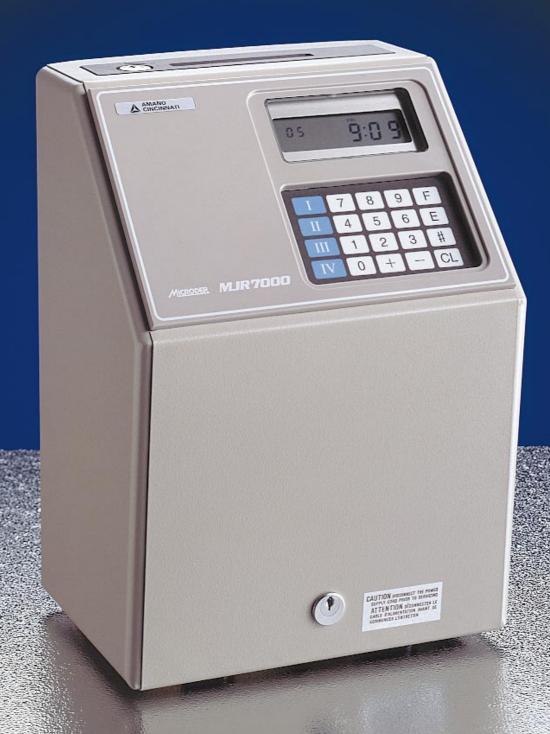

### MJR7000

## COMPUTERIZED TIME RECORDER

**AMANO** 

# Discover fast accurate payroll preparation with the computerized time recorder that adds up hours for you

- 100 employee capacity
- Calculates hours worked; separates regular and overtime
- Automatically advances year, month and date
- Automatically adjusts for Daylight Saving Time
- Automatic break deduction
- Attendance report for current and previous pay period
- Lockout capability
- Rounds IN/OUT times
- Built-in battery backup protects clock and program data up to 72 hours during power failure
- Break net rounding
- Paid breaks
- Two-sided printing for weekly pay period
- Carryover of weekly worked hours for semi-monthly and monthly pay period