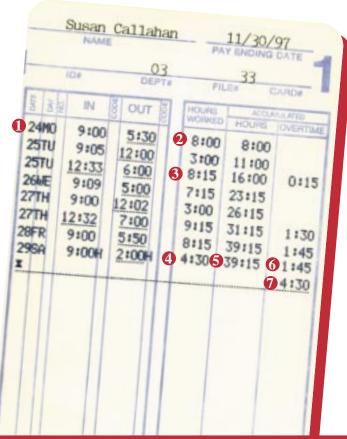

#### PRINTS DAY AND DATE

- **2** TOTAL DAILY HOURS
- **8** ROUNDED TIME
- 4 HOLIDAY WORKED
- **5** TOTAL REGULAR HOURS
- 6 ACCUMULATED OVERTIME A
- **O** ACCUMULATED OVERTIME B