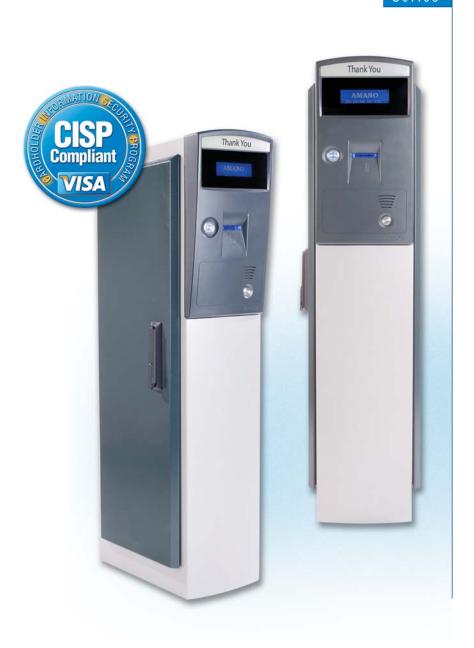

### **Exit Station**

The AMG-6000 Series Exit Station is designed for multiple uses, typically at the unattended exits of a parking facility. The AMG-6010 Series Exit Station accepts paid parking tickets, and confirms the patron has paid and exited within the programmed lag-time. The AMG-6050 Series adds credit card / mag-stripe access card functionality for ticket in/credit card out, and credit card in/credit card out when used with the AMG-2050 series Entry Station and on-line credit card host software.

#### FEATURES

- Standalone (AMG-6010 series) or on-line (AMG6010 and AMG-6050 series)
- Uses common hardware components (RWPV-based) for fewer 
  inventoried parts and reduced service training
  - Field programmable operation utilizing 
    handheld wireless remote control
  - Accommodates credit card size mag-stripe media
  - Mag-stripe access card / credit card acceptance (AMG-6050 series) models optional
    - Proximity Technology Reader Integration (AMG-2050 series) models optional
      - Integrated intercom <
      - Personalized panel option <
        Std. panel "Thank You"
        - Dual powdercoat finish <

#### HOUSING

| Heavy-duty, 14 gauge steel construction, weather gasketing,lockable door. |                                                                                            |  |
|---------------------------------------------------------------------------|--------------------------------------------------------------------------------------------|--|
| Dimensions:                                                               | 51.54"H x 12.27"W x 20.9"D (130.9 cm x 31.2 cm x 53.04 cm)                                 |  |
| Ticket throat:                                                            | 38-3/4" (98 cm)                                                                            |  |
| Weight:                                                                   | 135 lbs. (61 kg)                                                                           |  |
| Finish (Standard):                                                        | Grey Classic (#314) / Argento Metallic (#305);<br>White (RAL#9010); custom color available |  |