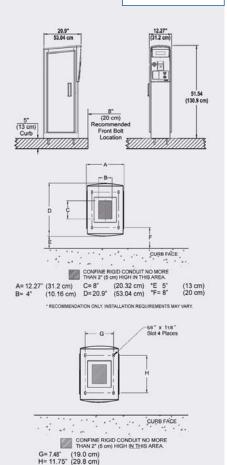

#### HOUSING

| Heavy-duty, 14 gauge steel construction, weather gasketing,lockable door. |                                                                                            |  |
|---------------------------------------------------------------------------|--------------------------------------------------------------------------------------------|--|
| Dimensions:                                                               | 51.54"H x 12.27"W x 20.9"D (130.9 cm x 31.2 cm x 53.04 cm)                                 |  |
| Ticket throat:                                                            | 38-3/4" (98 cm)                                                                            |  |
| Weight:                                                                   | 135 lbs. (61 kg)                                                                           |  |
| Finish (Standard):                                                        | Grey Classic (#314) / Argento Metallic (#305);<br>White (RAL#9010); custom color available |  |